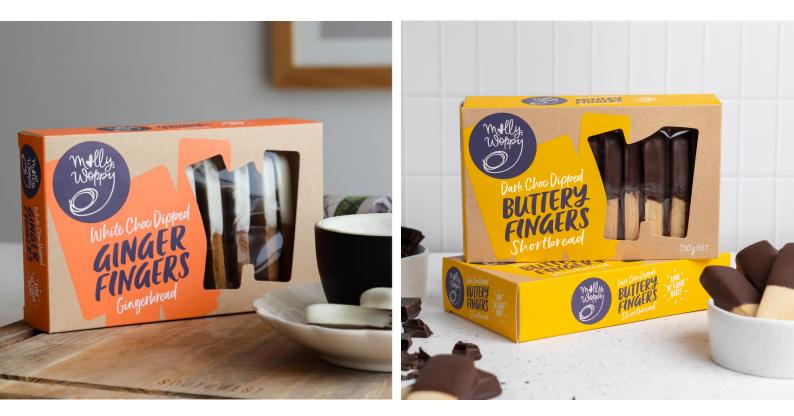

# FINGERS RANGE

The ultimate in unique, premium and indulgent artisan cookies.

**Gingerbread** White Choc-Dipped Ginger Fingers 165g 10/Carton Shelf life: 9 MTHS Code: GRG00

Dark Choc Dipped Buttery Fingers Shortbread 210g 10/Carton Shelf life: 9 MTHS Code: SRF00