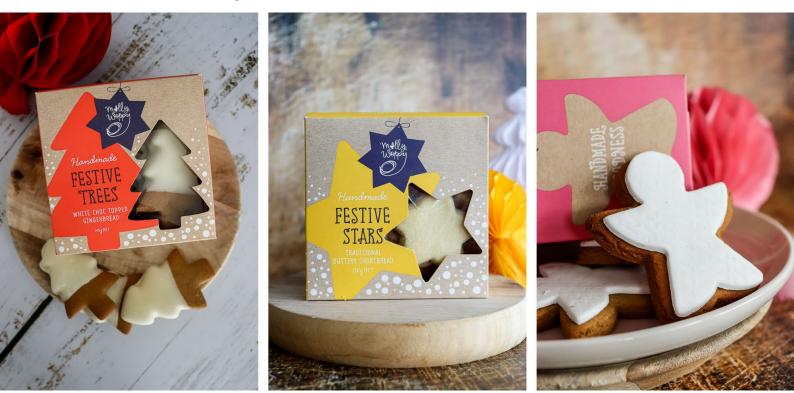

#### **SEASONAL – FESTIVE COOKIE BOXES**

**Gingerbread Festive Trees White Choc Topped 145g** 12/Carton Shelf life: 9 MTHS Code: **XRB10** 

Shortbread Festive Stars Traditional Buttery 130g 12/Carton Shelf life: 9 MTHS Code: XRH10

Shortbread Festive Bells Sugar'N'Spice 130g 12/Carton Shelf life: 9 MTHS Code: XRL10

Gingerbread Festive Angels Iced 120g 12/Carton Shelf life: 9 MTHS Code: XRA10

Shortbread Festive Hearts Cranberry 130g 12/Carton Shelf life: 9 MTHS Code: XRN10