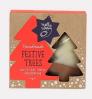

#### **SEASONAL – FESTIVE COOKIE BOXES**

**Gingerbread Festive Trees White Choc Topped 145g** 12/Carton Shelf life: 9 MTHS Code: **XRB10** 

Shortbread Festive Stars Traditional Buttery 130g 12/Carton Shelf life: 9 MTHS Code: XRH10