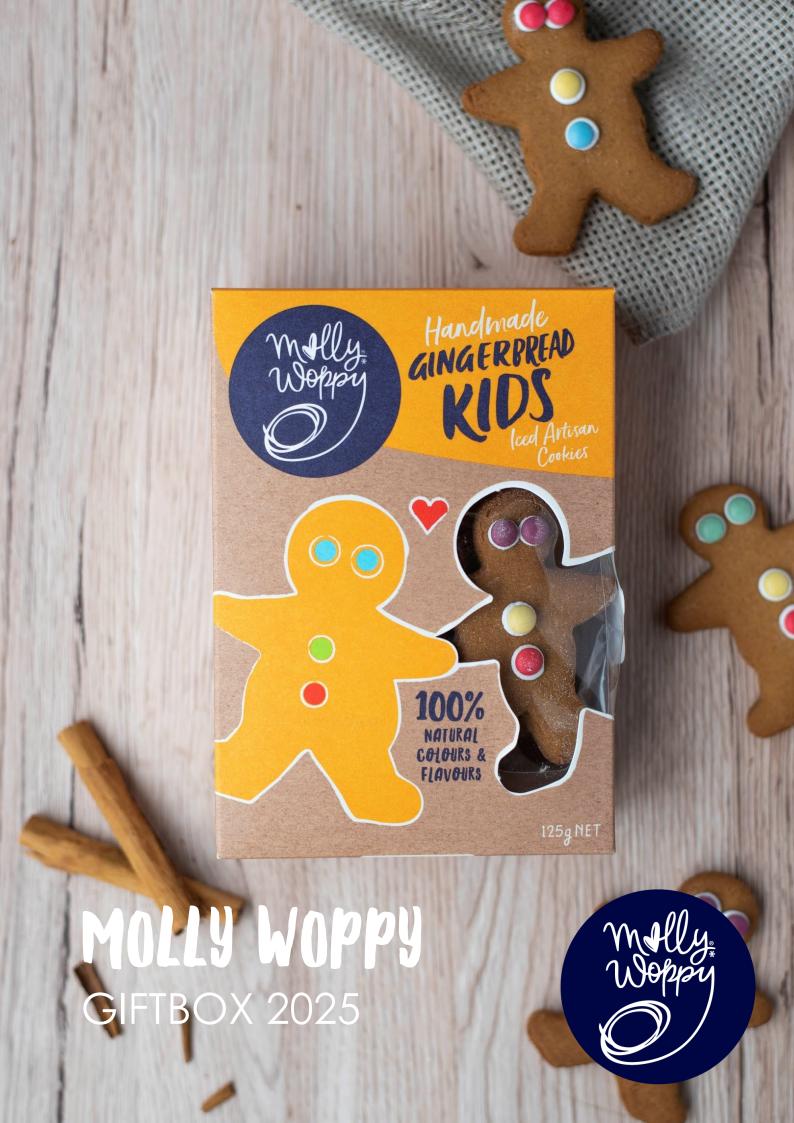

Cookies Peanut Butter Dark Choc 68g 12/Sleeve Shelf life: 8 MTHS Code: CRP32

Gingerbread Pink Heart Iced 48g 20/Sleeve Shelf life: 9 MTHS Code: GRP33 (AVL JAN-MAY)

**Gingerbread Red Heart Iced Twin Pack 2 x 27g** 24/Carton Shelf life: 9 MTHS Code: **GRR50** 