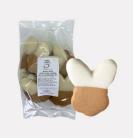

Gingerbread Bunny Ears White Choc Topped 378g 18/Bag Shelf life: 9 MTHS Code: EBE11