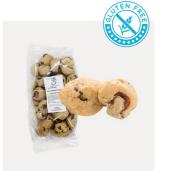

## BULK – CAFÉ SIZE CLASSIC COOKIES

Let us keep your cookie jars full. Our bulk bags saves you time while giving your customer a scrumptious large artisan cookie to enjoy.

Cookies Gluten Free Milk Choccy Chunk 68g 6/Bag Shelf life: 8 MTHS Code: ABM11

### BULK – SMALL & BITE SIZE

Fill your cookie jars or create scrumptious catering platters with bite sized bliss. Our small and bite size cookies are a smaller portion designed to delight.

Cookies Gluten Free Milk Choccy Chunk 24g 600g/Bag Shelf life: 8 MTHS Code: ABM41