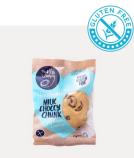

## BULK – CAFÉ SIZE CLASSIC COOKIES

Let us keep your cookie jars full. Our bulk bags saves you time while giving your customer a scrumptious large artisan cookie to enjoy.

Cookies Gluten Free Milk Choccy Chunk 68g 6/Bag Shelf life: 8 MTHS Code: ABM11

### BULK – SMALL & BITE SIZE

Fill your cookie jars or create scrumptious catering platters with bite sized bliss. Our small and bite size cookies are a smaller portion designed to delight.

Cookies Gluten Free Milk Choccy Chunk 24g 600g/Bag Shelf life: 8 MTHS Code: ABM41