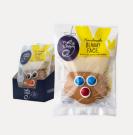

### GRABINIGO — KIDS

Delight your little customers with our individually wrapped cheeky kids' cookies – hand crafted in fun shapes and ready for takeaway adventures!

**Gingerbread Ginger Kids 21G** 18/Sleeve Shelf life: 9 MTHS Code: **GRB42** 