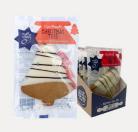

#### **SEASONAL – BULK**

Gingerbread Trees White Choc Topped 378g 18/Bag Shelf life: 9 MTHS Code: XBC11

**Gingerbread White Choc Topped Tree 21g** 24/Sleeve Shelf life: 9 MTHS Code: **XRC43** 

**Gingerbread** White Choc Topped Tree Decorated 44g 18/Sleeve Shelf life: 9 MTHS Code: XRT43