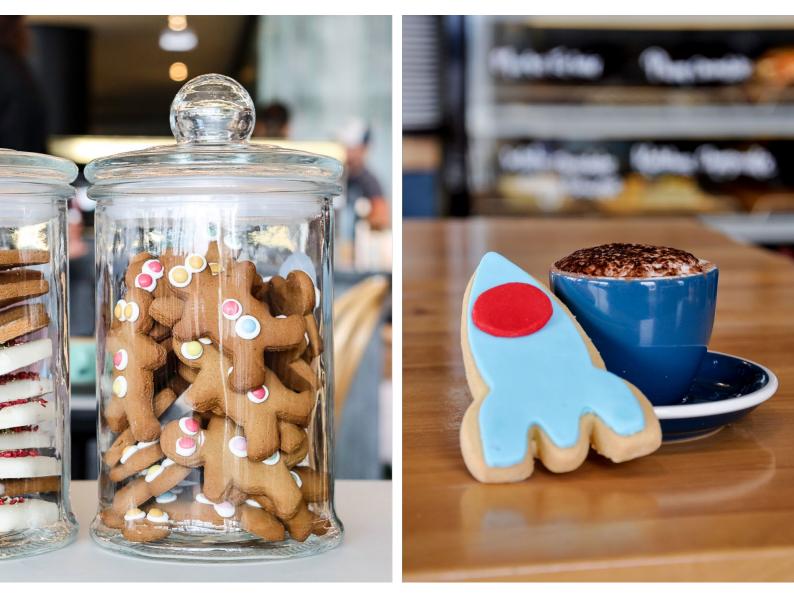

### BULK – CAFÉ KIDS

Add some joy to your cookie jars with our unique kid's cookie range! Our whimsical kids' cookies offer little cookie lovers a magical café experience.

**Gingerbread Kids 21g** 12/Bag Shelf life: 9 MTHS Code: **GBB21** 

Shortbread Pink Daisy Iced 58g 6/Bag Shelf life: 12 MTHS Code: SRC00

Shortbread Blue Rockets Iced 55g 6/Bag Shelf life: 8 MTHS Code: SBR71