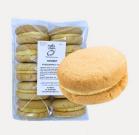

## BULK – CAFÉ SIZE CLASSIC COOKIES

Let us keep your cookie jars full. Our bulk bags saves you time while giving your customer a scrumptious large artisan cookie to enjoy.

Cookies Gluten Free Milk Choccy Chunk 68g 6/Bag Shelf life: 8 MTHS Code: ABM11

### BULK – SMALL & BITE SIZE

Fill your cookie jars or create scrumptious catering platters with bite sized bliss. Our small and bite size cookies are a smaller portion designed to delight.

Cookies Gluten Free Milk Choccy Chunk 24g 600g/Bag Shelf life: 8 MTHS Code: ABM41