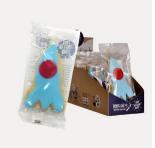

### GRABINIGO — KIDS

Delight your little customers with our individually wrapped cheeky kids' cookies – hand crafted in fun shapes and ready for takeaway adventures!

**Gingerbread Ginger Kids 21G** 18/Sleeve Shelf life: 9 MTHS Code: **GRB42** 

**Gingerbread Ginger Man 59g** 16/Sleeve Shelf life: 9 MTHS Code: **GRM32** 

Shortbread Pink Daisy Iced 58g 16/Sleeve Shelf life: 6 MTHS Code: SRD63

Shortbread Blue Rockets Iced 55g 16/Sleeve Shelf life: 6 MTHS Code: SRR63