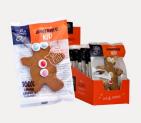

### GRABINIGO — KIDS

Delight your little customers with our individually wrapped cheeky kids' cookies – hand crafted in fun shapes and ready for takeaway adventures!

**Gingerbread Ginger Kids 21G** 18/Sleeve Shelf life: 9 MTHS Code: **GRB42** 

**Gingerbread Ginger Man 59g** 16/Sleeve Shelf life: 9 MTHS Code: **GRM32** 

Shortbread Pink Daisy Iced 58g 16/Sleeve Shelf life: 6 MTHS Code: SRD63

Shortbread Blue Rockets Iced 55g 16/Sleeve Shelf life: 6 MTHS Code: SRR63