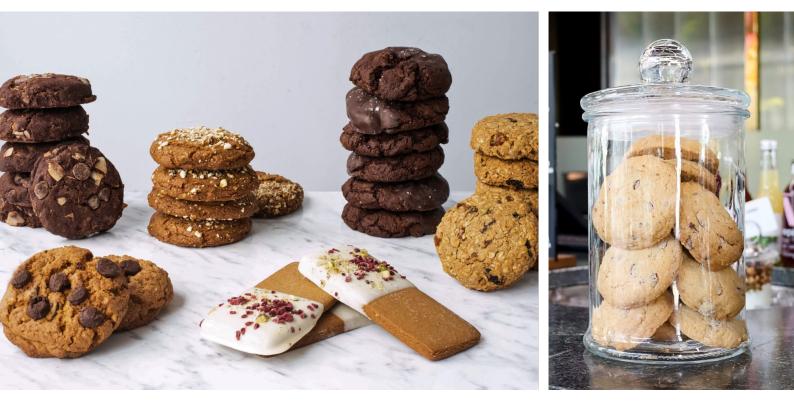

## BULK – CAFÉ SIZE CLASSIC COOKIES

Let us keep your cookie jars full. Our bulk bags saves you time while giving your customer a scrumptious large artisan cookie to enjoy.

Cookies Gluten Free Milk Choccy Chunk 68g 6/Bag Shelf life: 8 MTHS Code: ABM11

## BULK – CAFÉ SIZE PREMIUM INDULGENCE

Set your café apart, elevate your countertop appeal and indulge your customers with our decadent premium bulk bag cookies.

Gingerbread White Choc Raspberry Pistachio 56g 24/Carton Shelf life: 9 MTHS Code: GBW10